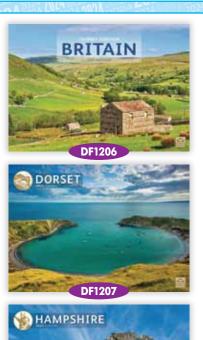

# a selection of **Diaries** & Regional Calendars

rdwall Habb

OPENS TO DOUBLE SIZE

DF1206-8
RRP£6.99

A4 Calendars - Pkd. 6

**DF1206** Journey Through Britain

**DF1207** Dorset

**DF1208** Hampshire