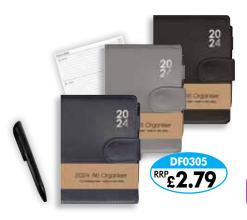

#### Premium Organisers - Pkd. 6

#### DF0305

A6 Premium Organiser with Pen - Week to View Diary and A-Z Index - Asstd.

DF0303 RRP£4.99