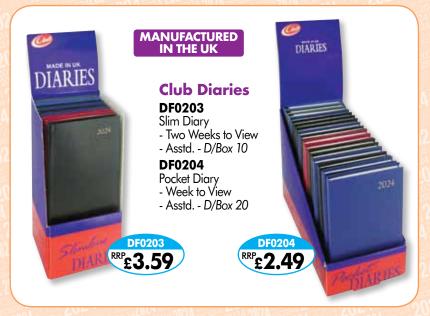

24 x Pocket @ £1.99 10 x Slim @ £2.99

METAL CORNERS

24 x Pocket @ £1.69 24 x Slim @ £1.99 6 x A5 WTV @ £2.79 3 x A5 DAP @ £4.99