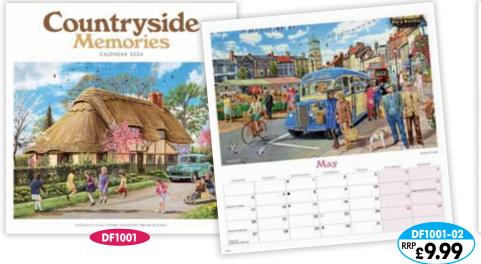

**DF0907** 

95p

**Slim Spiral Calendars DF0907** Photographic - 8 Asstd. - Pkd. 32

W: 115 x H: 410mm

W: 305 x H: 310mm

Wiro Wall Calendars - Pkd. 3

**DF1001** Countryside Memories

**DF1002** Vintage Transport