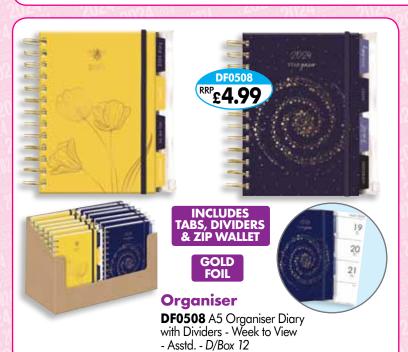

#### DF0305

A6 Premium Organiser with Pen - Week to View Diary and A-Z Index - Asstd.

DF0303 RRP£4.99

#### **DF0306**

A5 Premium Organiser with Pen - Week to View Diary and A-Z Index - Asstd.

PADDED & STITCHED WITH SNAP FASTENER

#### **GOLD FOIL**

#### **DF0408**

A5 Diary - Week to View

- Asstd.

- D/Box 12