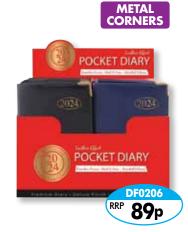

**DF0205** Premium Slim Diary - Week to View - Asstd. **DF0206** Premium Pocket Diary - Week to View - Asstd.

Hard Cover Diary DF0207 A6 Diary

- Week to View - Asstd.

- Pkd. 6

PADDED & STITCHED