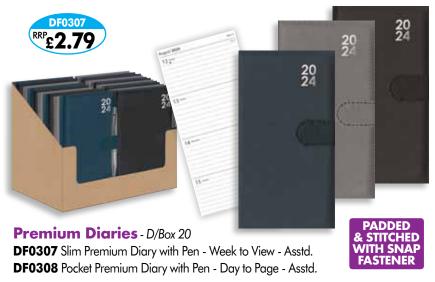

#### **Vintage Floral Diaries**

**DF0501** 

A5 Diary - Week to View - Asstd. - D/Box 12

**DF0502** 

Slim Diary - Week to View - Asstd. - D/Box 18

**DF0503** 

Pocket Diary - Week to View - Asstd. - D/Box 18

**DF0505** Slim Diary with Pen - Vintage Floral - Week to View - Asstd.

DF0507 RRP £2.49

00% RECYCLABLE

- No Glue
- No Plastic
- No Waste