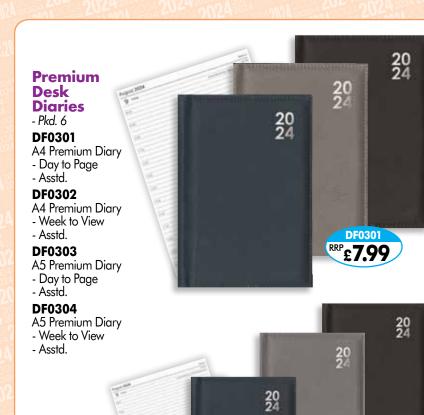

Full Days **DF0106** RRP<sub>£</sub>5.79

**DF0105** A4 Appointments Diary - Day to Page - Asstd. **DF0106** A5 Appointments Diary - Day to Page - Asstd.

All Diaries have a Hard Cover, Ribbon, Full A4 & A5 Page Size and 70gsm Paper







METAL CORNERS

24 x Pocket @ £1.99 10 x Slim @ £2.99



METAL CORNERS

24 x Pocket @ £1.69 24 x Slim @ £1.99 6 x A5 WTV @ £2.79 3 x A5 DAP @ £4.99

#### **Diary Collections**

**DF0201** Executive Diary Collection - Slim/Pocket - 34 Asstd. - D/Box 1

**DF0202** Assorted Diary Collection - A5/Slim/Pocket - 57 Asstd. - D/Box 1







**Leather Effect Diaries** - D/Box 30

**DF0205** Premium Slim Diary - Week to View - Asstd. **DF0206** Premium Pocket Diary - Week to View - Asstd.



Hard Cover Diary DF0207 A6 Diary

- Week to View - Asstd.

- Pkd. 6











PADDED & STITCHED

#### Premium Organisers - Pkd. 6

#### DF0305

A6 Premium Organiser with Pen - Week to View Diary and A-Z Index - Asstd.

DF0303 RRP£4.99

#### **DF0306**

A5 Premium Organiser with Pen - Week to View Diary and A-Z Index - Asstd.

PADDED & STITCHED WITH SNAP FASTENER













#### **GOLD FOIL**

## Diary Assortments - D/Box 24

**DF0401** A5 Diary - Week to View - 8 Asstd. **DF0402** Slim Diary - Week to View - 8 Asstd.

**DF0403** Pocket Diary - Week to View - 8 Asstd.

ALL 8 DESIGNS COME IN A5, SLIM & POCKET SIZE







### Bee & Daisy Diaries - D/Box 18

GOLD FOIL

#### **DF0404**

Slim Fabric Diary - Week to View - Asstd.

#### **DF0405**

Pocket Fabric Diary - Week to View - Asstd.







#### **Botanical** Diaries - D/Box 18

#### **DF0406**

Slim Diary -