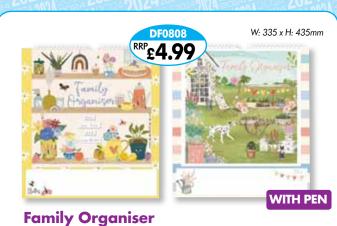

#### **DF0707**

Wall Planner with Pen & Stickers - Pkd. 6

Family Planner

**DF0807** Organiser/Planner - Sea/Flowers - Pkd. 6

W: 350 x H: 395mm

OPENS OUT TO W: 285mm x H: 570mm

**Square Calendars** - Pkd. 12