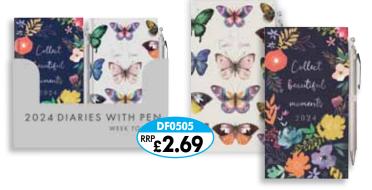

#### **Vintage Floral Diaries**

**DF0501** 

A5 Diary - Week to View - Asstd. - D/Box 12

**DF0502** 

Slim Diary - Week to View - Asstd. - D/Box 18

**DF0503** 

Pocket Diary - Week to View - Asstd. - D/Box 18

**DF0505** Slim Diary with Pen - Vintage Floral - Week to View - Asstd.