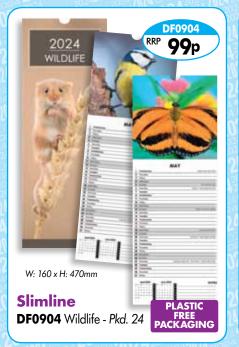

**DF0907** 

95p

**Slim Spiral Calendars DF0907** Photographic - 8 Asstd. - Pkd. 32

W: 115 x H: 410mm

W: 305 x H: 310mm

Wiro Wall Calendars - Pkd. 3

**DF1001** Countryside Memories

**DF1002** Vintage Transport