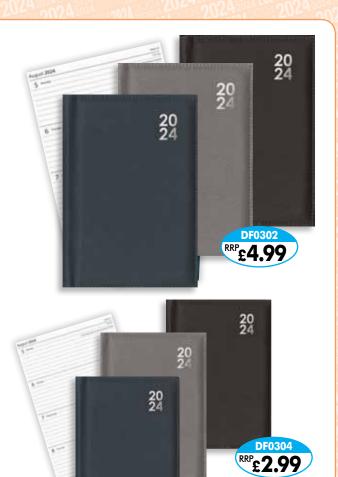

#### **Diary Collections**

**DF0201** Executive Diary Collection - Slim/Pocket - 34 Asstd. - D/Box 1

**DF0202** Assorted Diary Collection - A5/Slim/Pocket - 57 Asstd. - D/Box 1

**Leather Effect Diaries** - D/Box 30

**DF0205** Premium Slim Diary - Week to View - Asstd. **DF0206** Premium Pocket Diary - Week to View - Asstd.

Hard Cover Diary DF0207 A6 Diary

- Week to View - Asstd.

- Pkd. 6

PADDED & STITCHED