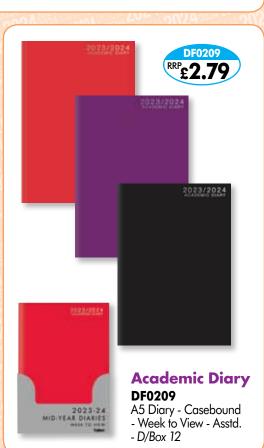

#### **Vintage Floral Diaries**

**DF0501** 

A5 Diary - Week to View - Asstd. - D/Box 12

**DF0502** 

Slim Diary - Week to View - Asstd. - D/Box 18

**DF0503** 

Pocket Diary - Week to View - Asstd. - D/Box 18

**DF0505** Slim Diary with Pen - Vintage Floral - Week to View - Asstd.