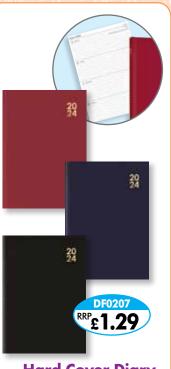

**DF0205** Premium Slim Diary - Week to View - Asstd. **DF0206** Premium Pocket Diary - Week to View - Asstd.

Hard Cover Diary DF0207 A6 Diary

- Week to View - Asstd.

- Pkd. 6

PADDED & STITCHED