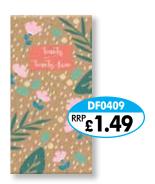

A5 Premium Organiser with Pen - Week to View Diary and A-Z Index - Asstd.

PADDED & STITCHED WITH SNAP FASTENER













#### **GOLD FOIL**

## Diary Assortments - D/Box 24

**DF0401** A5 Diary - Week to View - 8 Asstd. **DF0402** Slim Diary - Week to View - 8 Asstd.

**DF0403** Pocket Diary - Week to View - 8 Asstd.

ALL 8 DESIGNS COME IN A5, SLIM & POCKET SIZE







### Bee & Daisy Diaries - D/Box 18

GOLD FOIL

#### **DF0404**

Slim Fabric Diary - Week to View - Asstd.

#### **DF0405**

Pocket Fabric Diary - Week to View - Asstd.







#### **Botanical** Diaries - D/Box 18

#### **DF0406**

Slim Diary - Week to View - Asstd.

#### **DF0407**

Pocket Diary - Week to View - Asstd.







**Forever Flowers Diaries** 

#### **DF0408**

A5 Diary - Week to View

- Asstd.

- D/Box 12





#### **DF0409**

Slim Diary - Week to View

- Asstd.

- D/Box 20







#### **Vintage Floral Diaries**

**DF0501** 

A5 Diary - Week to View - Asstd. - D/Box 12

**DF0502** 

Slim Diary - Week to View - Asstd. - D/Box 18

**DF0503** 

Pocket Diary - Week to View - Asstd. - D/Box 18





**DF0505** Slim Diary with Pen - Vintage Floral - Week to View - Asstd.





DF0507 RRP £2.49

00% RECYCLABLE

- No Glue
- No Plastic
- No Waste

#### **Eco Diaries**

#### **DF0506**

A5 Rope Recyclable Diary - Week to View - Asstd. - D/Box 12

#### **DF0507**

A6 Rope Recyclable Diary - Week to View - Asstd. - D/Box 12





- Two Weeks to View - Asstd.

- D/Box 24



W: 298 x H: 210mm



W: 300 x H: 600mm



W: 210 x H: 290mm



W: 298 x H: 210mm



W: 270 x H: 210mm



W: 240 x H: 250mm

A3 EASY VIEW