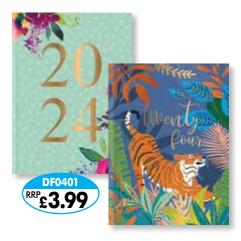

## Diary Assortments - D/Box 24

**DF0401** A5 Diary - Week to View - 8 Asstd. **DF0402** Slim Diary - Week to View - 8 Asstd.

**DF0403** Pocket Diary - Week to View - 8 Asstd.

ALL 8 DESIGNS COME IN A5, SLIM & POCKET SIZE