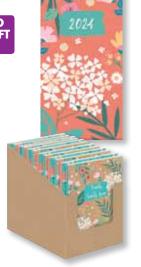

A5 Premium Organiser with Pen - Week to View Diary and A-Z Index - Asstd.

PADDED & STITCHED WITH SNAP FASTENER













#### **GOLD FOIL**

## Diary Assortments - D/Box 24

**DF0401** A5 Diary - Week to View - 8 Asstd. **DF0402** Slim Diary - Week to View - 8 Asstd.

**DF0403** Pocket Diary - Week to View - 8 Asstd.

ALL 8 DESIGNS COME IN A5, SLIM & POCKET SIZE







### Bee & Daisy Diaries - D/Box 18

GOLD FOIL

#### **DF0404**

Slim Fabric Diary - Week to View - Asstd.

#### **DF0405**

Pocket Fabric Diary - Week to View - Asstd.







#### **Botanical** Diaries - D/Box 18

#### **DF0406**

Slim Diary - Week to View - Asstd.

#### **DF0407**

Pocket Diary - Week to View - Asstd.







**Forever Flowers Diaries** 

#### **DF0408**

A5 Diary - Week to View

- Asstd.

- D/Box 12





#### **DF0409**

Slim Diary - Week to View

- Asstd.

- D/Box 20







#### **Vintage Floral Diaries**

**DF0501** 

A5 Diary - Week to View - Asstd. - D/Box 12

**DF0502** 

Slim Diary - Week to View - Asstd. - D/Box 18

**DF0503** 

Pocket Diary - Week to View - Asstd. - D/Box 18





**DF0505** Slim Diary with Pen - Vintage Floral - Week to View - Asstd.





DF0507 RRP £2.49

00% RECYCLABLE

- No Glue
- No Plastic
- No Waste

#### **Eco Diaries**

#### **DF0506**

A5 Rope Recyclable Diary - Week to View - Asstd. - D/Box 12

#### **DF0507**

A6 Rope Recyclable Diary - Week to View - Asstd. - D/Box 12





- Two Weeks to View - Asstd.

- D/Box 24



W: 298 x H: 210mm



W: 300 x H: 600mm



W: 210 x H: 290mm



W: 298 x H: 210mm



W: 270 x H: 210mm



W: 240 x H: 250mm

A3 EASY VIE