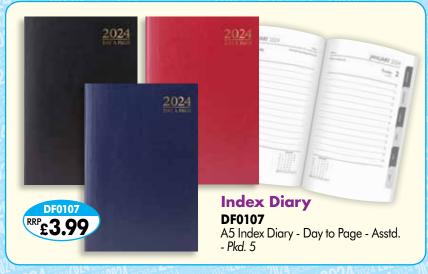

#### **Diary Collections**

**DF0201** Executive Diary Collection - Slim/Pocket - 34 Asstd. - D/Box 1

**DF0202** Assorted Diary Collection - A5/Slim/Pocket - 57 Asstd. - D/Box 1

**Leather Effect Diaries** - D/Box 30