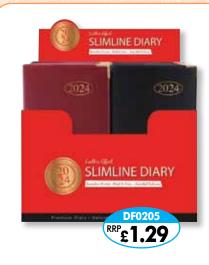

**DF0205** Premium Slim Diary - Week to View - Asstd. **DF0206** Premium Pocket Diary - Week to View - Asstd.

Hard Cover Diary DF0207 A6 Diary

- Week to View - Asstd.

- Pkd. 6

PADDED & STITCHED