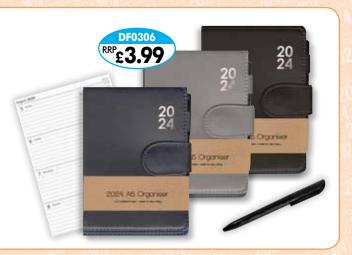

#### Premium Organisers - Pkd. 6

#### **DF0306**

A5 Premium Organiser with Pen - Week to View Diary and A-Z Index - Asstd.

PADDED & STITCHED WITH SNAP FASTENER