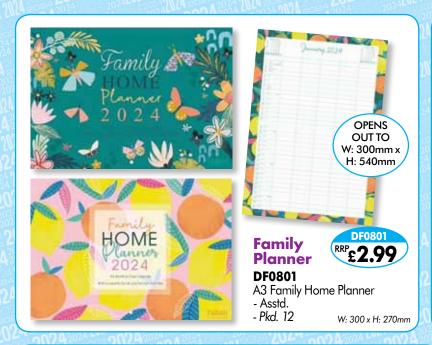

#### **DF0707**

Wall Planner with Pen & Stickers - Pkd. 6

Family Planner

**DF0807** Organiser/Planner - Sea/Flowers - Pkd. 6

W: 350 x H: 395mm

OPENS OUT TO W: 285mm x H: 570mm

**Square Calendars** - Pkd. 12