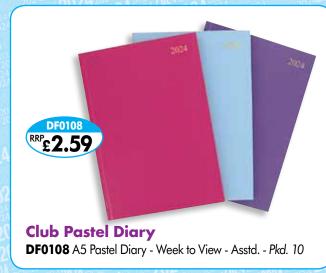

## Diary Assortments - D/Box 24

**DF0401** A5 Diary - Week to View - 8 Asstd. **DF0402** Slim Diary - Week to View - 8 Asstd.

**DF0403** Pocket Diary - Week to View - 8 Asstd.

ALL 8 DESIGNS COME IN A5, SLIM & POCKET SIZE