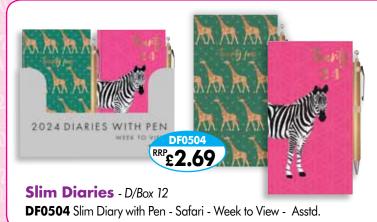

24 x Pocket @ £1.99 10 x Slim @ £2.99

METAL CORNERS

24 x Pocket @ £1.69 24 x Slim @ £1.99 6 x A5 WTV @ £2.79 3 x A5 DAP @ £4.99