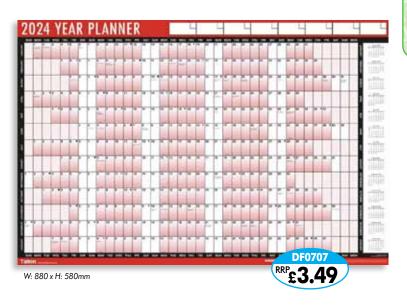

#### Year Planners

#### **DF0707**

Wall Planner with Pen & Stickers - Pkd. 6

Family Planner

**DF0807** Organiser/Planner - Sea/Flowers - Pkd. 6

W: 350 x H: 395mm

OPENS OUT TO W: 285mm x H: 570mm

**Square Calendars** - Pkd. 12