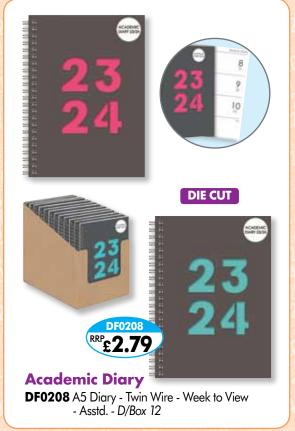

## Diary Assortments - D/Box 24

**DF0401** A5 Diary - Week to View - 8 Asstd. **DF0402** Slim Diary - Week to View - 8 Asstd.

**DF0403** Pocket Diary - Week to View - 8 Asstd.

ALL 8 DESIGNS COME IN A5, SLIM & POCKET SIZE