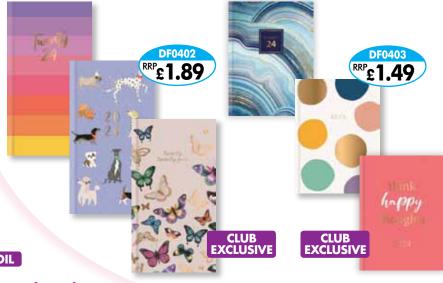

24 x Pocket @ £1.99 10 x Slim @ £2.99

METAL CORNERS

24 x Pocket @ £1.69 24 x Slim @ £1.99 6 x A5 WTV @ £2.79 3 x A5 DAP @ £4.99